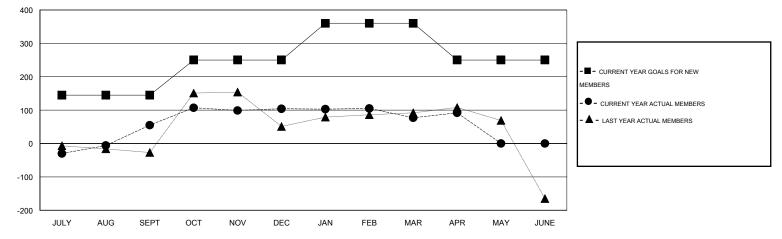

## LOCATION INDIA

| -             |                  | Clubs               |                            |                             | Members               |                    |                                  |                              |                             |  |
|---------------|------------------|---------------------|----------------------------|-----------------------------|-----------------------|--------------------|----------------------------------|------------------------------|-----------------------------|--|
|               | RESU             | LTS FOR 2013-2014   |                            |                             | RESULTS FOR 2013-2014 |                    |                                  |                              |                             |  |
| QUARTER       | NEW CLUB<br>GOAL | ACTUAL NEW<br>CLUBS | ACTUAL<br>DROPPED<br>CLUBS | ACTUAL NET<br>GAIN/<br>LOSS | QUARTER               | NEW MEMBER<br>GOAL | ACTUAL TOTAL<br>MEMBERS<br>ADDED | ACTUAL<br>DROPPED<br>MEMBERS | ACTUAL NET<br>GAIN/<br>LOSS |  |
| JULY/AUG/SEPT | 4                | 2                   | 0                          | 2                           | JULY/AUG/SEPT         | 145                | 178                              | 123                          | 55                          |  |
| OCT/NOV/DEC   | 2                | 0                   | 1                          | -1                          | OCT/NOV/DEC           | 105                | 98                               | 49                           | 49                          |  |
| JAN/FEB/MAR   | 0                | 0                   | 1                          | -1                          | JAN/FEB/MAR           | 110                | 27                               | 54                           | -27                         |  |
| APR/MAY/JUNE  | 0                | 0                   | 0                          | 0                           | APR/MAY/JUNE          | -110               | 28                               | 13                           | 15                          |  |

GOALS AND ACTUAL MEMBERS CUMULATIVE

| DROPPED CLUBS: 2  |     | 50 CLUBS OF 67 ADDED 1 OR MORE | GENDER DISTRIBUTION   |                |     |
|-------------------|-----|--------------------------------|-----------------------|----------------|-----|
|                   |     | NEW MEMBERS                    | MALE                  | 2,139 (82.71%) |     |
| DROPPED MEMBERS   |     |                                | FEMALE                | 447 (17.29%)   |     |
| DECEASED          | 4   | CLICK HERE FOR HEALTH          | FAMILY UNIT MEMBERS   |                | 690 |
| CLUB CANCELLED 43 |     | ASSESSMENT DATA                | HEAD OF HOUSEHOLD     |                | 340 |
| OTHER             | 192 |                                |                       |                |     |
| TOTAL             | 239 |                                | NON-HEAD OF HOUSEHOLD |                |     |