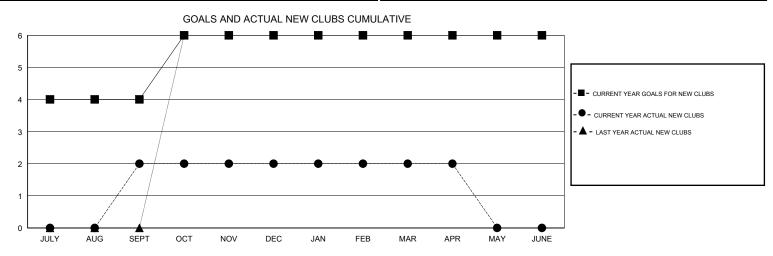

## LOCATION INDIA

| -             |                  | Clubs               |                            |                             | Members               |                    |                                  |                              |                             |  |
|---------------|------------------|---------------------|----------------------------|-----------------------------|-----------------------|--------------------|----------------------------------|------------------------------|-----------------------------|--|
|               | RESU             | LTS FOR 2013-2014   |                            |                             | RESULTS FOR 2013-2014 |                    |                                  |                              |                             |  |
| QUARTER       | NEW CLUB<br>GOAL | ACTUAL NEW<br>CLUBS | ACTUAL<br>DROPPED<br>CLUBS | ACTUAL NET<br>GAIN/<br>LOSS | QUARTER               | NEW MEMBER<br>GOAL | ACTUAL TOTAL<br>MEMBERS<br>ADDED | ACTUAL<br>DROPPED<br>MEMBERS | ACTUAL NET<br>GAIN/<br>LOSS |  |
| JULY/AUG/SEPT | 4                | 2                   | 0                          | 2                           | JULY/AUG/SEPT         | 145                | 178                              | 123                          | 55                          |  |
| OCT/NOV/DEC   | 2                | 0                   | 1                          | -1                          | OCT/NOV/DEC           | 105                | 98                               | 49                           | 49                          |  |
| JAN/FEB/MAR   | 0                | 0                   | 1                          | -1                          | JAN/FEB/MAR           | 110                | 27                               | 54                           | -27                         |  |
| APR/MAY/JUNE  | 0                | 0                   | 0                          | 0                           | APR/MAY/JUNE          | -110               | 28                               | 13                           | 15                          |  |